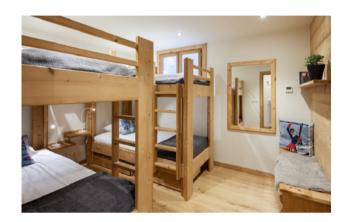

#### **DETAILS**

- Sleeps up to 11 guests
- Size: 168 m2
- Three-Bedroom Chalet includes:
- Master Bedroom with one double bed
- Family Bedroom with one double bed and one single bed
- Bunk Room that sleeps four
- Mezzanine with two single beds.

#### **LOWER GROUND**

Large underground garage for 2 cars, ski service station, ski storage Boot room & laundry with washing machine and tumble dryer Bedroom with 2 bunkbeds Shower room, toilet Sauna