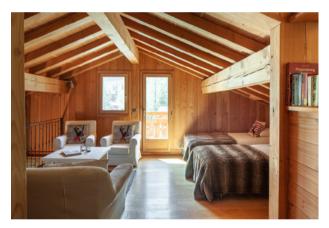

#### **DETAILS**

- Sleeps up to 11 guests
- Size: 168 m2
- Three-Bedroom Chalet includes:
- Master Bedroom with one double bed
- Family Bedroom with one double bed and one single bed
- Bunk Room that sleeps four
- Mezzanine with two single beds.

# **UPSTAIRS**

Cosy sofa area and TV Home office with reading corner Master bedroom with one double bed Bathroom with shower, bath and toilet Two single beds on the mezzanine