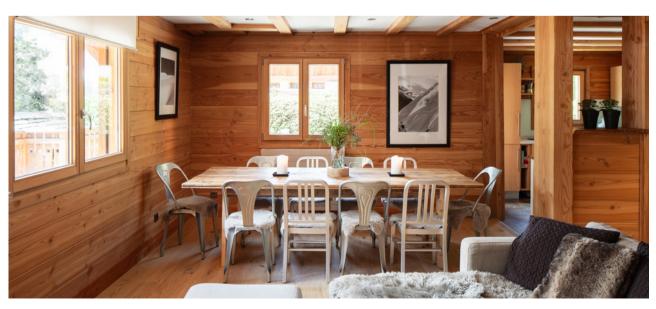

# **GROUND FLOOR**

Kitchen with garden access Open-plan dining and living area with fireplace Family Bedroom with one double bed and one single bed Shower Room and toilet