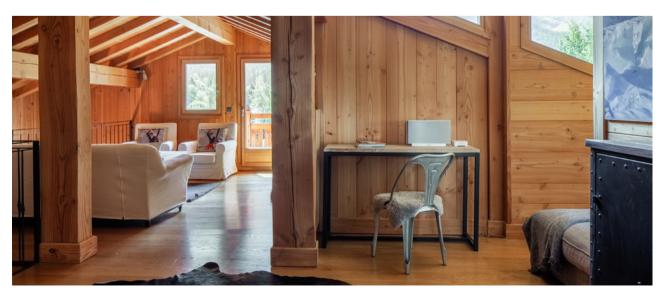

# **UPSTAIRS**

Cosy sofa area and TV Home office with reading corner Master bedroom with one double bed Bathroom with shower, bath and toilet Two single beds on the mezzanine