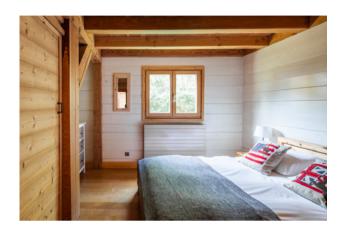

#### **DETAILS**

- Sleeps up to 11 guests
- Size: 168 m2
- Three-Bedroom Chalet includes:
- Master Bedroom with one double bed
- Family Bedroom with one double bed and one single bed
- Bunk Room that sleeps four
- Mezzanine with two single beds.

# **UPSTAIRS**

Cosy sofa area and TV Home office with reading corner Master bedroom with one double bed Bathroom with shower, bath and toilet Two single beds on the mezzanine

# **GROUND FLOOR**

Kitchen with garden access Open-plan dining and living area with fireplace Family Bedroom with one double bed and one single bed Shower Room and toilet