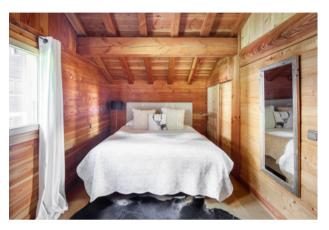

#### **DETAILS**

- Sleeps up to 11 guests
- Size: 168 m2
- Three-Bedroom Chalet includes:
- Master Bedroom with one double bed
- Family Bedroom with one double bed and one single bed
- Bunk Room that sleeps four
- Mezzanine with two single beds.

# **UPSTAIRS**

Cosy sofa area and TV Home office with reading corner Master bedroom with one double bed Bathroom with shower, bath and toilet Two single beds on the mezzanine