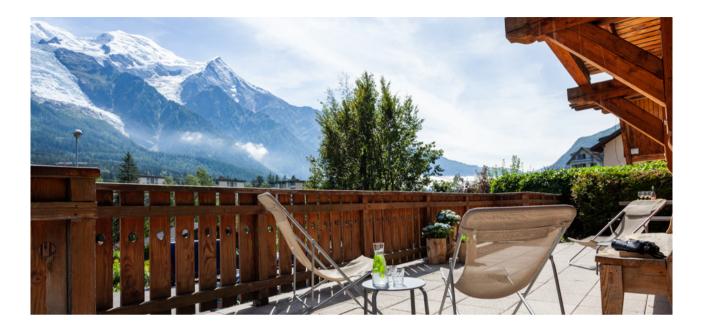

# **OUTSIDE**

Large terrace with mountain views Panoramic views directly to Mont Blanc and Glacier des Bossons Outdoor dining table & BBQ

CHALET LA CHAUMIERE 356 Route des Gaillands 74400 Chamonix Mont-Blanc France

#### Amenities:

Fireplace, Sauna, Boot Heaters, Two-car Garage, Outdoor Terrace with views of Mont Blanc