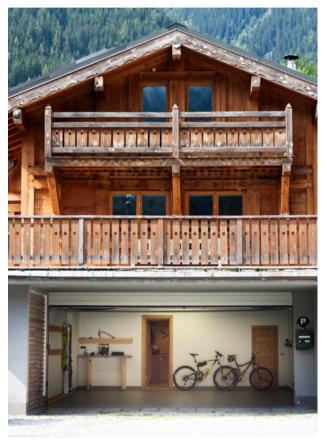

#### Amenities:

Fireplace, Sauna, Boot Heaters, Two-car Garage, Outdoor Terrace with views of Mont Blanc

#### **LOWER GROUND**

Large underground garage for 2 cars, ski service station, ski storage Boot room & laundry with washing machine and tumble dryer Bedroom with 2 bunkbeds Shower room, toilet Sauna

# **OUTSIDE**

Large terrace with mountain views Panoramic views directly to Mont Blanc and Glacier des Bossons Outdoor dining table & BBQ

CHALET LA CHAUMIERE 356 Route des Gaillands 74400 Chamonix Mont-Blanc France